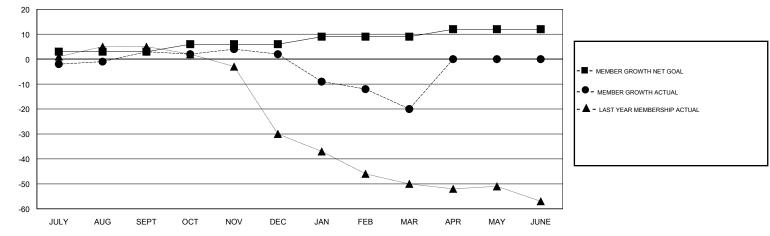

#### GMT CA

| Clubs<br>RESULTS FOR 2017-2018 |   |   |   | Members<br>RESULTS FOR 2017-2018 |   |    |    |
|--------------------------------|---|---|---|----------------------------------|---|----|----|
|                                |   |   |   |                                  |   |    |    |
| JULY/AUG/SEPT                  | 0 | 0 | 0 | JULY/AUG/SEPT                    | 3 | 13 | 7  |
| OCT/NOV/DEC                    | 0 | 0 | 0 | OCT/NOV/DEC                      | 3 | 8  | 8  |
| JAN/FEB/MAR                    | 0 | 0 | 0 | JAN/FEB/MAR                      | 3 | 6  | 28 |
| APR/MAY/JUNE                   | 0 | 0 | 0 | APR/MAY/JUNE                     | 3 | 0  | 0  |